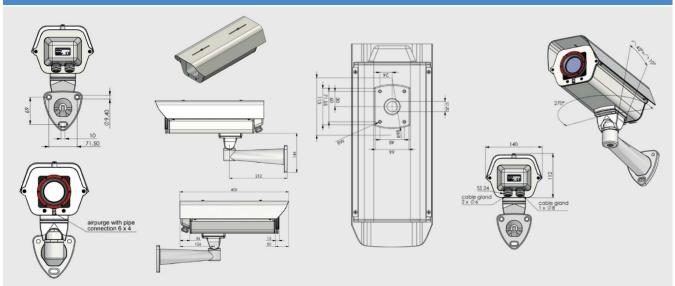

|
| Weight                              | 2 kg / 2,5 kg with wall mount bracket                                                                                      |
| Max. FOV                            | 90° (HFOV)                                                                                                                 |
| Accessories                         | Optional wall mount bracket <sup>1)</sup>                                                                                  |
|                                     |                                                                                                                            |

<sup>1)</sup> This accessory is absolutely necessary for a problem-free wall mounting of the Outdoor protective housing

## DIMENSIONAL