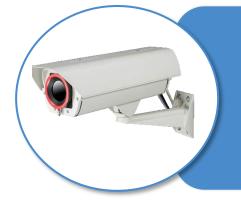

## **TGOP Outdoor Protection**

TECHNICAL DATA

## Features:

- Environmental rating IP66
- Additional air purge collar allows for a continuous operation in dusty and humid conditions
- Heating element and built-in fan enable for a 24/7 operation from -40 °C to 50 °C [-40 ...122°F]
- Optional Installation of USB Server for integration into control systems
  over large outdoor distances